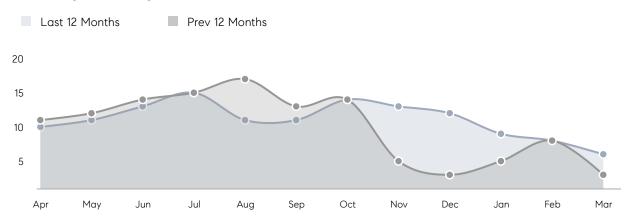

uses         | AVERAGE DOM        | 11        | 14        | -21%     |
|                | % OF ASKING PRICE  | 102%      | 106%      |          |
|                | AVERAGE SOLD PRICE | \$430,000 | \$651,500 | -34%     |
|                | # OF CONTRACTS     | 7         | 4         | 75%      |
|                | NEW LISTINGS       | 6         | 3         | 100%     |
| Condo/Co-op/TH | AVERAGE DOM        | 50        | -         | -        |
|                | % OF ASKING PRICE  | 94%       | -         |          |
|                | AVERAGE SOLD PRICE | \$610,000 | -         | -        |
|                | # OF CONTRACTS     | 3         | 4         | -25%     |
|                | NEW LISTINGS       | 3         | 1         | 200%     |

# Roseland

#### MARCH 2023

#### Monthly Inventory





### Contracts By Price Range

### Listings By Price Range



Compass New Jersey Market Report

COMPASS

 $\sim$   $\sim$   $\sim$   $\sim$   $\sim$ / / / / / / / //// | | | | | / ------

Compass makes no representations or warranties, express or implied, with respect to future market conditions or prices of residential product at the time the subject property or any competitive property is complete and ready for occupancy or with respect to any report, study, finding, recommendation or other information provided by Compass herein. Moreover, no warranty, express or implied, is made or should be assumed regarding the accuracy, adequacy, completeness, legality, reliability, merchantability or fitness for a particular purpose of any information, in part or whole, contained herein. All mate