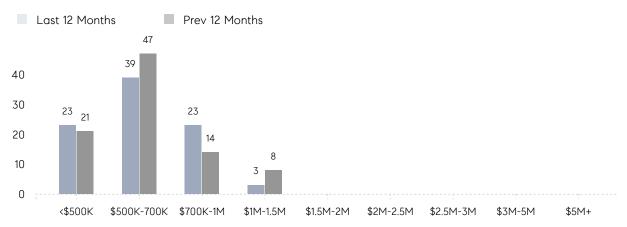

es         | AVERAGE DOM        | 11        | 14        | -21%     |
|                | % OF ASKING PRICE  | 102%      | 106%      |          |
|                | AVERAGE SOLD PRICE | \$430,000 | \$651,500 | -34%     |
|                | # OF CONTRACTS     | 7         | 4         | 75%      |
|                | NEW LISTINGS       | 6         | 3         | 100%     |
| Condo/Co-op/TH | AVERAGE DOM        | 50        | -         | -        |
|                | % OF ASKING PRICE  | 94%       | -         |          |
|                | AVERAGE SOLD PRICE | \$610,000 | -         | -        |
|                | # OF CONTRACTS     | 3         | 4         | -25%     |
|                | NEW LISTINGS       | 3         | 1         | 200%     |

# Roseland

#### MARCH 2023

#### Monthly Inventory





### Contracts By Price Range

### Listings By Price Range



Compass New Jersey Market Report

COMPASS

 $\sim$   $\sim$   $\sim$   $\sim$   $\sim$ / / / / / / / //// | | | | | / ------

Compass makes no representations or warranties, express or implied, with respect to future market conditions or prices of residential product at the time the subject property or any competitive property is complete and ready for occupancy or with respect to any report, study, finding, recommendation or other information provided by Compass herein. Moreover, no warranty, express or implied, is made or should be assumed regarding the accuracy, adequacy, completeness, legality, reliability, merchantability or fitness for a particular purpose of any information, in part or whole, contained herein. All materi